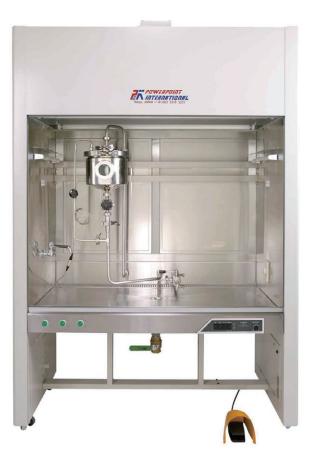

## **Clean Bench**

The laminar flow Clean Bench is the most effective method of ensuring a clean zone around the critical work area. The work area can be kept at class 100 utilizing horizontal or vertical laminar flow.

·Filtered Clean Air to class 100.

·Buffer Tank ensures product never enters outside atmosphere.

•Foot switch operated filling valve. •Sampling valve inside Clean Zone.

·High Efficiency Particle Air HEPA filter and fan.